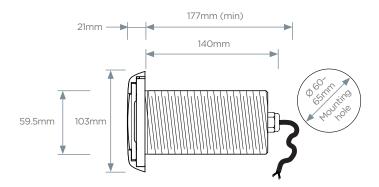

w



Approved to IEC/AS/NZ

## PAL Fibreglass

#### **Colour** Control

Control colour, speed, brightness and modes

#### Wireless Touch

Wi-Fi tablets and smartphones

### Colour Touch Technology

#### **Memory** Recall

Remembers last colour, speed and brightness

#### **Auto** Sync

Automatic sync of your PAL lights every time









#### APPLE OR ANDROID DEVICES

Operating dist: 50 - 70metres

#### RF HANDSET

Part No: PCT-1 Operating dist: 50 - 70metres

#### RECEIVER/DRIVER

Part No: PCR-4
50watts / 12volts
Wi-Fi and RF
IP 65

#### PAL FIBREGLASS ACCESSORIES

Part No: PAL-4F 3.5watts 50,000 hour life Changeable lamps for upgrades and replacement

316 fibreglass cover

**← System** Link

Allows you to link multiple systems for home and pool automation

#### **DIMENSIONAL DETAILS**



#### **PART NUMBERS - KITS**

| Color Touch                          | Code      |
|--------------------------------------|-----------|
| 24metre PAL-4F with LAU-4 fitted     | KLEDT4FG  |
| 24metre PAL-4F with LAP-4 fitted     | KLEDT4FGW |
| Fibreglass 316 stainless steel cover | LEDT4ESC  |

#### Drivers/Transmitters/Wi-Fi

| PCR-4 driver fitted with 10A supply lead<br>and plug with PCT-1 hand held transmitter<br>and Wi-Fi ready but not fitted    | LEDT4DRIVER  |
|----------------------------------------------------------------------------------------------------------------------------|--------------|
| PCR-4 driver fitted with 10A supply lead<br>and plug with PCT-1 hand held transmitter<br>and fitted w/- PCW-1 Wi-Fi module | LEDT4WDRIVER |
| Spare PCT-1 hand held transmitter w/- wal