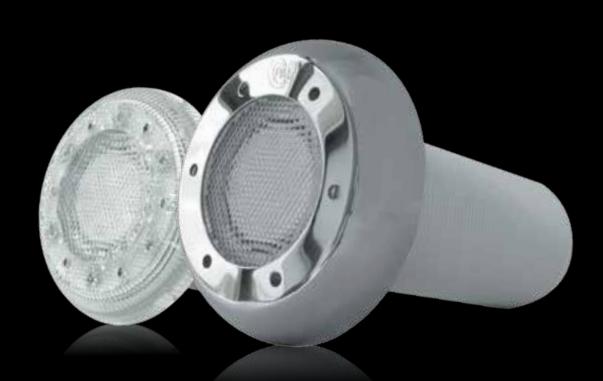

# PAL Fibreglass

Recessed LED light with Colour Touch Technology for fibreglass and vinyl liner pools

#### **FEATURES:**

No transformers, no switch wires, no switch

Fits 60-65mm hole

Wireless colour touch technology

RF control

Wi-Fi controlapps available

Regulated 12volt DC power supply for longer life

Even glow, no shadow

## PAL Fibreglass

#### PAL FIBREGLASS ACCESSORIES

Part No: PAL-4F 3.5watts 50,000 hour life Changeable lamps for upgrades and replacement

316 fibreglass cover

**← System** Link

Allows you to link multiple systems for home and pool automation