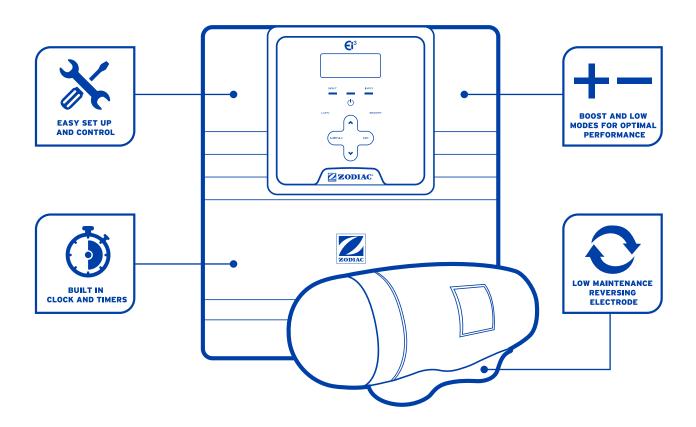

## **Key Product Features & Benefits**

- The Ei3 Salt Saltwater Chlorinator will convert ordinary saltwater into 100% safe usable chlorine, to effectively sanitise your pool.
- The user friendly menu with built in clocks and timers means all you need to do is plug it in, set it up and add salt.
- The **reverse polarity electrode** cuts down dramatically on maintenance.
- Warning and indicator lights will alert you of any problems.
- Battery backup and built in surge protection for peace of mind.
- Incremental chlorine output level selection.
- Boost and Low modes for easy output control.
- With the additional light box you can control and program your pool lights.